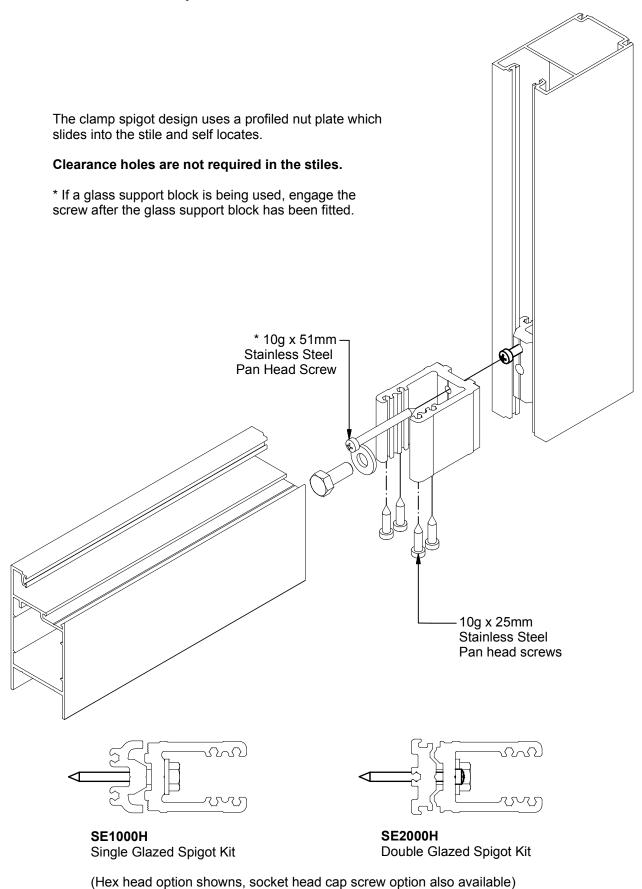

The Swan Evo 45mm Shopfront Door system has been updated into the new Alspec Technical Manual format. Other changes also include;

- Hardware components updated
- Typical details pages revised and updated.
- Manufacturing details pages revised and updated.
- 3D Assembly pages revised
- Spigots have been amended to include a 10g x 51mm screw to provide extra support. Affected components are listed below.
  - SE1000H & SE1000S
  - SE2000H & SE2000S

## 11. Assembly Details

Door Panel Corner Assembly